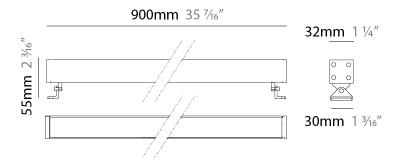

| Mounting Location: In-Ground |  |
|------------------------------|--|
| Subcategory: Walk Over       |  |
| PHYSICAL                     |  |
| Shape: Rectangle             |  |
| Length (mm): 920             |  |
| Length (in): 36 1/4          |  |
| Width (mm): 43               |  |

Width (in): 1 1/8 Height (mm): 32

Diffuser: Tempered Glass - 5mm / 3/16" thick

Gasket: Gore-Tex valve to prevent condensation inside the fitting.

Fixture Finish: BLK / WHI / GRY / COR / ANT / BRZ

Fixture Material: Extruded Aluminum

| Mounting Location: Wall                                            |
|--------------------------------------------------------------------|
| Subcategory: Wallwash                                              |
| PHYSICAL                                                           |
| Shape: Rectangle                                                   |
| Length (mm): 100                                                   |
| Length (in): $3^{15}/_{16}$                                        |
| Width (mm): 32                                                     |
| Width (in): 1 <sup>1</sup> / <sub>4</sub>                          |
| Height (mm): 32                                                    |
| Height (in): 1 1/4                                                 |
| Extension (mm): 55                                                 |
| Extension (in): 2 <sup>3</sup> / <sub>16</sub>                     |
| Light Distribution: Adjustable / Direct                            |
| Weight (kg): 1.2                                                   |
| Weight (lbs): 2.6                                                  |
| Screws: A4 stainless steel                                         |
| Diffuser: Clear tempered glass                                     |
| Gasket: Gore-Tex valve to prevent condensation inside the fitting. |
| Fixture Finish: BLK / WHI / GRY / COR / ANT / BRZ                  |
| Fixture Material: Extruded Aluminum                                |