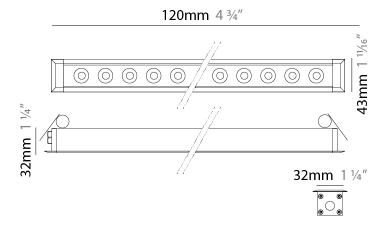

| Mounting Location. Centing                                 |
|------------------------------------------------------------|
| Subcategory: Downlight                                     |
| PHYSICAL                                                   |
| Shape: Rectangle                                           |
| Length (mm): 120                                           |
| Length (in): 4 ¾                                           |
| Width (mm): 43                                             |
| Width (in): 1 <sup>5</sup> / <sub>8</sub>                  |
| Height (mm): 32                                            |
| Height (in): 1 <sup>1</sup> / <sub>4</sub>                 |
| Ceiling Thickness (mm): 2 - 13                             |
| Ceiling Thickness (in): 1/16 - 1/2                         |
| Light Distribution: Downlight                              |
| Installation Requirement: 36mm / 1 7/16" x 110mm / 4 5/16" |
| Diffuser: Clear tempered glass                             |
| Gasket: Gore-Tex valve to prevent condensation             |
| Fixture Finish: BLK / WHI / GRY / COR / ANT / BRZ          |
| Fixture Material: Extruded Aluminum                        |
|                                                            |

| Fixture Material: Extruded Aluminum       |
|-------------------------------------------|
| ELECTRICAL                                |
| Lamp Type: LED                            |
| Total Output Wattage (W): 6               |
| Dimming: Bluetooth technology or DMX      |
| Control Gear: DMX                         |
| Driver Included: No                       |
| Driver Location: Remote                   |
| Driver Type: Constant Current - Universal |
| Driver Class: Class 2                     |
| Input Voltage (V): 120 - 277              |
| Constant Current (MA): 500                |
| LED                                       |
| Number of LEDs: 4                         |
| Color Temperature (°K): RGBW              |
| CDL - 00 CDL                              |