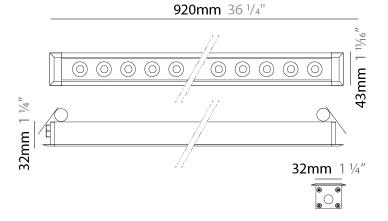

| Mounting Location: In-Ground |  |
|------------------------------|--|
| Subcategory: Walk Over       |  |
| PHYSICAL                     |  |
| Shape: Rectangle             |  |
| Length (mm): 920             |  |
| Length (in): 36 1/4          |  |
| Width (mm): 43               |  |

Width (in): 1 1/8 Height (mm): 32

Diffuser: Tempered Glass - 5mm / 3/16" thick

Gasket: Gore-Tex valve to prevent condensation inside the fitting.

Fixture Finish: BLK / WHI / GRY / COR / ANT / BRZ

Fixture Material: Extruded Aluminum