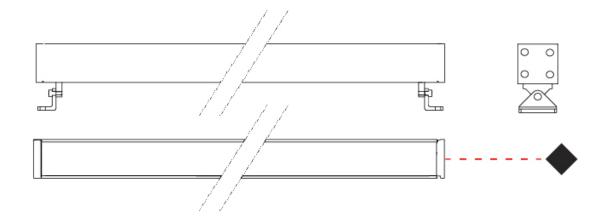

| Mounting Location: In-Ground |  |
|------------------------------|--|
| Subcategory: Walk Over       |  |
| PHYSICAL                     |  |
| Shape: Rectangle             |  |
| Length (mm): 920             |  |
| Length (in): 36 1/4          |  |
| Width (mm): 43               |  |

Width (in): 1 1/8 Height (mm): 32

Diffuser: Tempered Glass - 5mm / 3/16" thick

Gasket: Gore-Tex valve to prevent condensation inside the fitting.

Fixture Finish: BLK / WHI / GRY / COR / ANT / BRZ

Fixture Material: Extruded Aluminum

| Mounting Type: Recessed                                   |
|-----------------------------------------------------------|
| Mounting Location: Ceiling                                |
| Subcategory: Downlight                                    |
| PHYSICAL                                                  |
| Shape: Rectangle                                          |
| Length (mm): 620                                          |
| Length (in): 24 <sup>3</sup> / <sub>8</sub>               |
| Width (mm): 43                                            |
| Width (in): 1 <sup>5</sup> / <sub>8</sub>                 |
| Height (mm): 32                                           |
| Height (in): 1 <sup>1</sup> / <sub>4</sub>                |
| Ceiling Thickness (mm): 2 - 13                            |
| Ceiling Thickness (in): 1/16 - 1/2                        |
| Light Distribution: Downlight                             |
| Weight (kg): 1.3                                          |
| Weight (lbs): 2.8                                         |
| Diffuser: Clear tempered glass                            |
| Gasket: Gore-Tex valve to prevent condensation            |
| Fixture Finish: BLK / WHI / GRY / COR / ANT / BRZ         |
| Fixture Material: Extruded Aluminum                       |
| <u>Cut-out Measurements: 36mm / 1 7/16" x 610mm / 24"</u> |
| ELECTRICAL                                                |
| Lamp Type: LED                                            |

| Mounting Type: Recessed                                  |
|----------------------------------------------------------|
| Mounting Location: Ceiling                               |
| Subcategory: Downlight                                   |
| PHYSICAL                                                 |
| Shape: Rectangle                                         |
| Length (mm): 920                                         |
| Length (in): 36 <sup>1</sup> / <sub>4</sub>              |
| Width (mm): 43                                           |
| Width (in): $1\frac{5}{8}$                               |
| Height (mm): 32                                          |
| Height (in): 1 1/4                                       |
| Ceiling Thickness (mm): 2 - 13                           |
| Ceiling Thickness (in): 1/16 - 1/2                       |
| Light Distribution: Downlight                            |
| Weight (kg): 2                                           |
| Weight (lbs): 4.4                                        |
| Diffuser: Clear tempered glass                           |
| Gasket: Gore-Tex valve to prevent condensation           |
| Fixture Finish: BLK / WHI / GRY / COR / ANT / BRZ        |
| Fixture Material: Extruded Aluminum                      |
| Cut-out Measurements: 36mm / 1 7/16" x 910mm / 35 13/16" |
| ELECTRICAL                                               |
| Lamp Type: LED                                           |