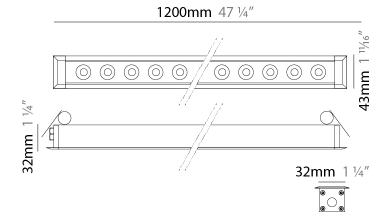

| Mounting Type: Recessed                                  |
|----------------------------------------------------------|
| Mounting Location: Ceiling                               |
| Subcategory: Downlight                                   |
| PHYSICAL                                                 |
| Shape: Rectangle                                         |
| Length (mm): 920                                         |
| Length (in): 36 <sup>1</sup> / <sub>4</sub>              |
| Width (mm): 43                                           |
| Width (in): $1\frac{5}{8}$                               |
| Height (mm): 32                                          |
| Height (in): 1 1/4                                       |
| Ceiling Thickness (mm): 2 - 13                           |
| Ceiling Thickness (in): 1/16 - 1/2                       |
| Light Distribution: Downlight                            |
| Weight (kg): 2                                           |
| Weight (lbs): 4.4                                        |
| Diffuser: Clear tempered glass                           |
| Gasket: Gore-Tex valve to prevent condensation           |
| Fixture Finish: BLK / WHI / GRY / COR / ANT / BRZ        |
| Fixture Material: Extruded Aluminum                      |
| Cut-out Measurements: 36mm / 1 7/16" x 910mm / 35 13/16" |
| ELECTRICAL                                               |
| Lamp Type: LED                                           |

| Cut-out Measurements: 36mm / 1 7/16" x 910mm / 35 13/16" |
|----------------------------------------------------------|
| ELECTRICAL                                               |
| Lamp Type: LED                                           |
| Total Output Wattage (W): 35                             |
| Dimming: Bluetooth technology or DMX                     |
| Control Gear: DMX                                        |
| Driver Included: No                                      |
| Driver Location: Remote                                  |
| Driver Type: Constant Current - Universal                |
| Driver Class: Class 2                                    |
| Input Voltage (V): 120 - 277                             |
| Constant Current (MA): 500                               |
| LED                                                      |
| Number of LEDs: 24                                       |
| Color Temperature (°K): RGBW                             |
| CRI: >80 CRI                                             |
| Lamp Life (hrs): 60000                                   |
| Special LEDs offerings: RGBW                             |
| OPTICAL                                                  |
| Ontic <sup>o</sup> : 26 / 40 / FLI                       |