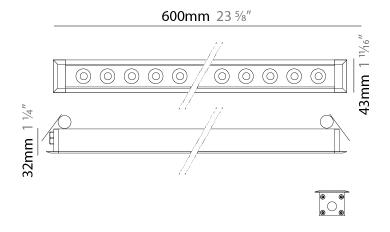

## GENERAL

| Series: Mini Corniche   |
|-------------------------|
| Brand: Platek           |
| Division: Exterior      |
| Mounting Type: Surface  |
| Mounting Location: Wall |
| Subcategory: Wallwash   |

| Mounting Type: Surface  Mounting Location: Wall  Subcategory: Wallwash  PHYSICAL  Shape: Rectangle  Length (mm): 600  Length (in): 23 \(^{5}\)_{8}  Width (mm): 32  Width (in): 1 \(^{1}\)_{4}  Height (mm): 32  Height (in): 1 \(^{1}\)_{4}  Extension (mm): 55  Extension (in): 2 \(^{3}\)_{16}  Light Distribution: Adjustable / Direct  Weight (kg): 1.8  Weight (lbs): 4.0  Screws: A4 stainless steel  Diffuser: Clear tempered glass  Gasket: Gore-Tex valve to prevent condensation inside the fitting.  Fixture Finish: BLK / WHI / GRY / COR / ANT / BRZ  Fixture Material: Extruded Aluminum                                                                                                                                                                                                                                                                                                                                                                                                                                                                                                                                                                                                                                                                                                                                                                                                                                                                                                                                                                                                                                                                                                                                                                                                                                                                                                                                                                                                                                                                                                                       |                                                                    |
|-------------------------------------------------------------------------------------------------------------------------------------------------------------------------------------------------------------------------------------------------------------------------------------------------------------------------------------------------------------------------------------------------------------------------------------------------------------------------------------------------------------------------------------------------------------------------------------------------------------------------------------------------------------------------------------------------------------------------------------------------------------------------------------------------------------------------------------------------------------------------------------------------------------------------------------------------------------------------------------------------------------------------------------------------------------------------------------------------------------------------------------------------------------------------------------------------------------------------------------------------------------------------------------------------------------------------------------------------------------------------------------------------------------------------------------------------------------------------------------------------------------------------------------------------------------------------------------------------------------------------------------------------------------------------------------------------------------------------------------------------------------------------------------------------------------------------------------------------------------------------------------------------------------------------------------------------------------------------------------------------------------------------------------------------------------------------------------------------------------------------------|--------------------------------------------------------------------|
| Subcategory: Wallwash  PHYSICAL  Shape: Rectangle  Length (mm): 600  Length (in): 23 $\frac{5}{6}$ Width (mm): 32  Width (in): 1 $\frac{1}{4}$ Height (mm): 32  Height (in): 1 $\frac{1}{4}$ Extension (mm): 55  Extension (in): 2 $\frac{3}{16}$ Light Distribution: Adjustable / Direct  Weight (kg): 1.8  Weight (lbs): 4.0  Screws: A4 stainless steel  Diffuser: Clear tempered glass  Gasket: Gore-Tex valve to prevent condensation inside the fitting.  Fixture Finish: BLK / WHI / GRY / COR / ANT / BRZ                                                                                                                                                                                                                                                                                                                                                                                                                                                                                                                                                                                                                                                                                                                                                                                                                                                                                                                                                                                                                                                                                                                                                                                                                                                                                                                                                                                                                                                                                                                                                                                                             | Mounting Type: Surface                                             |
| PHYSICAL  Shape: Rectangle  Length (mm): 600  Length (in): 23 $\frac{5}{6}$ Width (mm): 32  Width (in): 1 $\frac{1}{4}$ Height (mm): 32  Height (in): 1 $\frac{1}{4}$ Extension (mm): 55  Extension (in): 2 $\frac{3}{16}$ Light Distribution: Adjustable / Direct  Weight (kg): 1.8  Weight (lbs): 4.0  Screws: A4 stainless steel  Diffuser: Clear tempered glass  Gasket: Gore-Tex valve to prevent condensation inside the fitting.  Fixture Finish: BLK / WHI / GRY / COR / ANT / BRZ                                                                                                                                                                                                                                                                                                                                                                                                                                                                                                                                                                                                                                                                                                                                                                                                                                                                                                                                                                                                                                                                                                                                                                                                                                                                                                                                                                                                                                                                                                                                                                                                                                    | Mounting Location: Wall                                            |
| Shape: Rectangle Length (mm): 600 Length (in): $23\frac{5}{8}$ Width (mm): $32$ Width (in): $1\frac{1}{4}$ Height (mm): $32$ Height (in): $1\frac{1}{4}$ Extension (mm): $55$ Extension (in): $2\frac{3}{16}$ Light Distribution: Adjustable / Direct Weight (kg): $1.8$ Weight (kg): $4.0$ Screws: $44$ stainless steel Diffuser: Clear tempered glass Gasket: Gore-Tex valve to prevent condensation inside the fitting. Fixture Finish: $8LK / WHI / GRY / COR / ANT / BRZ$                                                                                                                                                                                                                                                                                                                                                                                                                                                                                                                                                                                                                                                                                                                                                                                                                                                                                                                                                                                                                                                                                                                                                                                                                                                                                                                                                                                                                                                                                                                                                                                                                                                | Subcategory: Wallwash                                              |
| Length (mm): 600  Length (in): 23 $\frac{7}{6}$ Width (mm): 32  Width (in): 1 $\frac{1}{4}$ Height (mm): 32  Height (in): 1 $\frac{1}{4}$ Extension (mm): 55  Extension (in): 2 $\frac{3}{16}$ Light Distribution: Adjustable / Direct  Weight (kg): 1.8  Weight (lbs): 4.0  Screws: A4 stainless steel  Diffuser: Clear tempered glass  Gasket: Gore-Tex valve to prevent condensation inside the fitting.  Fixture Finish: BLK / WHI / GRY / COR / ANT / BRZ                                                                                                                                                                                                                                                                                                                                                                                                                                                                                                                                                                                                                                                                                                                                                                                                                                                                                                                                                                                                                                                                                                                                                                                                                                                                                                                                                                                                                                                                                                                                                                                                                                                                | PHYSICAL                                                           |
| Length (in): 23 $\frac{5}{6}$ Width (mm): 32 Width (in): 1 $\frac{1}{7}$ Height (in): 1 $\frac{1}{7}$ Height (in): 1 $\frac{1}{4}$ Extension (mm): 55 Extension (in): 2 $\frac{3}{7}$ Extension (in): 2 $\frac{3}{7}$ Light Distribution: Adjustable / Direct Weight (kg): 1.8 Weight (lbs): 4.0 Screws: A4 stainless steel Diffuser: Clear tempered glass Gasket: Gore-Tex valve to prevent condensation inside the fitting. Fixture Finish: BLK / WHI / GRY / COR / ANT / BRZ                                                                                                                                                                                                                                                                                                                                                                                                                                                                                                                                                                                                                                                                                                                                                                                                                                                                                                                                                                                                                                                                                                                                                                                                                                                                                                                                                                                                                                                                                                                                                                                                                                               | Shape: Rectangle                                                   |
| Width (mm): 32 Width (in): 1 ½ Height (mm): 32 Height (in): 1 ½ Extension (mm): 55 Extension (in): 2 ¾ Eight Distribution: Adjustable / Direct Weight (kg): 1.8 Weight (lbs): 4.0 Screws: A4 stainless steel Diffuser: Clear tempered glass Gasket: Gore-Tex valve to prevent condensation inside the fitting. Fixture Finish: BLK / WHI / GRY / COR / ANT / BRZ                                                                                                                                                                                                                                                                                                                                                                                                                                                                                                                                                                                                                                                                                                                                                                                                                                                                                                                                                                                                                                                                                                                                                                                                                                                                                                                                                                                                                                                                                                                                                                                                                                                                                                                                                              | Length (mm): 600                                                   |
| Width (in): 1 \( \frac{1}{4} \) Height (mm): 32 Height (in): 1 \( \frac{1}{4} \) Extension (mm): 55  Extension (in): 2 \( \frac{3}{16} \) Light Distribution: Adjustable / Direct  Weight (kg): 1.8  Weight (lbs): 4.0  Screws: A4 stainless steel  Diffuser: Clear tempered glass  Gasket: Gore-Tex valve to prevent condensation inside the fitting.  Fixture Finish: BLK / WHI / GRY / COR / ANT / BRZ                                                                                                                                                                                                                                                                                                                                                                                                                                                                                                                                                                                                                                                                                                                                                                                                                                                                                                                                                                                                                                                                                                                                                                                                                                                                                                                                                                                                                                                                                                                                                                                                                                                                                                                     | Length (in): 23 <sup>5</sup> / <sub>8</sub>                        |
| Height (mm): 32  Height (in): 1 <sup>1</sup> / <sub>4</sub> Extension (mm): 55  Extension (in): 2 <sup>3</sup> / <sub>16</sub> Light Distribution: Adjustable / Direct  Weight (kg): 1.8  Weight (lbs): 4.0  Screws: A4 stainless steel  Diffuser: Clear tempered glass  Gasket: Gore-Tex valve to prevent condensation inside the fitting.  Fixture Finish: BLK / WHI / GRY / COR / ANT / BRZ                                                                                                                                                                                                                                                                                                                                                                                                                                                                                                                                                                                                                                                                                                                                                                                                                                                                                                                                                                                                                                                                                                                                                                                                                                                                                                                                                                                                                                                                                                                                                                                                                                                                                                                                | Width (mm): 32                                                     |
| Height (in): 1 ½ Extension (mm): 55 Extension (in): 2 ¾ Extension | Width (in): 1 1/4                                                  |
| Extension (mm): 55  Extension (in): 2 <sup>3</sup> / <sub>16</sub> Light Distribution: Adjustable / Direct  Weight (kg): 1.8  Weight (lbs): 4.0  Screws: A4 stainless steel  Diffuser: Clear tempered glass  Gasket: Gore-Tex valve to prevent condensation inside the fitting.  Fixture Finish: BLK / WHI / GRY / COR / ANT / BRZ                                                                                                                                                                                                                                                                                                                                                                                                                                                                                                                                                                                                                                                                                                                                                                                                                                                                                                                                                                                                                                                                                                                                                                                                                                                                                                                                                                                                                                                                                                                                                                                                                                                                                                                                                                                            | Height (mm): 32                                                    |
| Extension (in): 2 $\frac{3}{16}$ Light Distribution: Adjustable / Direct Weight (kg): 1.8 Weight (lbs): 4.0 Screws: A4 stainless steel Diffuser: Clear tempered glass Gasket: Gore-Tex valve to prevent condensation inside the fitting. Fixture Finish: BLK / WHI / GRY / COR / ANT / BRZ                                                                                                                                                                                                                                                                                                                                                                                                                                                                                                                                                                                                                                                                                                                                                                                                                                                                                                                                                                                                                                                                                                                                                                                                                                                                                                                                                                                                                                                                                                                                                                                                                                                                                                                                                                                                                                    | Height (in): 1 1/4                                                 |
| Light Distribution: Adjustable / Direct Weight (kg): 1.8 Weight (lbs): 4.0 Screws: A4 stainless steel Diffuser: Clear tempered glass Gasket: Gore-Tex valve to prevent condensation inside the fitting. Fixture Finish: BLK / WHI / GRY / COR / ANT / BRZ                                                                                                                                                                                                                                                                                                                                                                                                                                                                                                                                                                                                                                                                                                                                                                                                                                                                                                                                                                                                                                                                                                                                                                                                                                                                                                                                                                                                                                                                                                                                                                                                                                                                                                                                                                                                                                                                     | Extension (mm): 55                                                 |
| Weight (kg): 1.8 Weight (lbs): 4.0 Screws: A4 stainless steel Diffuser: Clear tempered glass Gasket: Gore-Tex valve to prevent condensation inside the fitting. Fixture Finish: BLK / WHI / GRY / COR / ANT / BRZ                                                                                                                                                                                                                                                                                                                                                                                                                                                                                                                                                                                                                                                                                                                                                                                                                                                                                                                                                                                                                                                                                                                                                                                                                                                                                                                                                                                                                                                                                                                                                                                                                                                                                                                                                                                                                                                                                                             | Extension (in): 2 ½                                                |
| Weight (lbs): 4.0  Screws: A4 stainless steel  Diffuser: Clear tempered glass  Gasket: Gore-Tex valve to prevent condensation inside the fitting.  Fixture Finish: BLK / WHI / GRY / COR / ANT / BRZ                                                                                                                                                                                                                                                                                                                                                                                                                                                                                                                                                                                                                                                                                                                                                                                                                                                                                                                                                                                                                                                                                                                                                                                                                                                                                                                                                                                                                                                                                                                                                                                                                                                                                                                                                                                                                                                                                                                          | Light Distribution: Adjustable / Direct                            |
| Screws: A4 stainless steel Diffuser: Clear tempered glass Gasket: Gore-Tex valve to prevent condensation inside the fitting. Fixture Finish: BLK / WHI / GRY / COR / ANT / BRZ                                                                                                                                                                                                                                                                                                                                                                                                                                                                                                                                                                                                                                                                                                                                                                                                                                                                                                                                                                                                                                                                                                                                                                                                                                                                                                                                                                                                                                                                                                                                                                                                                                                                                                                                                                                                                                                                                                                                                | Weight (kg): 1.8                                                   |
| Diffuser: Clear tempered glass Gasket: Gore-Tex valve to prevent condensation inside the fitting. Fixture Finish: BLK / WHI / GRY / COR / ANT / BRZ                                                                                                                                                                                                                                                                                                                                                                                                                                                                                                                                                                                                                                                                                                                                                                                                                                                                                                                                                                                                                                                                                                                                                                                                                                                                                                                                                                                                                                                                                                                                                                                                                                                                                                                                                                                                                                                                                                                                                                           | Weight (lbs): 4.0                                                  |
| Gasket: Gore-Tex valve to prevent condensation inside the fitting.  Fixture Finish: BLK / WHI / GRY / COR / ANT / BRZ                                                                                                                                                                                                                                                                                                                                                                                                                                                                                                                                                                                                                                                                                                                                                                                                                                                                                                                                                                                                                                                                                                                                                                                                                                                                                                                                                                                                                                                                                                                                                                                                                                                                                                                                                                                                                                                                                                                                                                                                         | Screws: A4 stainless steel                                         |
| Fixture Finish: BLK / WHI / GRY / COR / ANT / BRZ                                                                                                                                                                                                                                                                                                                                                                                                                                                                                                                                                                                                                                                                                                                                                                                                                                                                                                                                                                                                                                                                                                                                                                                                                                                                                                                                                                                                                                                                                                                                                                                                                                                                                                                                                                                                                                                                                                                                                                                                                                                                             | Diffuser: Clear tempered glass                                     |
|                                                                                                                                                                                                                                                                                                                                                                                                                                                                                                                                                                                                                                                                                                                                                                                                                                                                                                                                                                                                                                                                                                                                                                                                                                                                                                                                                                                                                                                                                                                                                                                                                                                                                                                                                                                                                                                                                                                                                                                                                                                                                                                               | Gasket: Gore-Tex valve to prevent condensation inside the fitting. |
| Fixture Material: Extruded Aluminum                                                                                                                                                                                                                                                                                                                                                                                                                                                                                                                                                                                                                                                                                                                                                                                                                                                                                                                                                                                                                                                                                                                                                                                                                                                                                                                                                                                                                                                                                                                                                                                                                                                                                                                                                                                                                                                                                                                                                                                                                                                                                           | Fixture Finish: BLK / WHI / GRY / COR / ANT / BRZ                  |
|                                                                                                                                                                                                                                                                                                                                                                                                                                                                                                                                                                                                                                                                                                                                                                                                                                                                                                                                                                                                                                                                                                                                                                                                                                                                                                                                                                                                                                                                                                                                                                                                                                                                                                                                                                                                                                                                                                                                                                                                                                                                                                                               | Fixture Material: Extruded Aluminum                                |
| ELECTRICAL                                                                                                                                                                                                                                                                                                                                                                                                                                                                                                                                                                                                                                                                                                                                                                                                                                                                                                                                                                                                                                                                                                                                                                                                                                                                                                                                                                                                                                                                                                                                                                                                                                                                                                                                                                                                                                                                                                                                                                                                                                                                                                                    | ELECTRICAL                                                         |

| ELECTRICAL                                |
|-------------------------------------------|
| Lamp Type: LED                            |
| Total Output Wattage (W): 23              |
| Dimming: Bluetooth technology or DMX      |
| Control Gear: DMX                         |
| Driver Included: No                       |
| Driver Location: Remote                   |
| Driver Type: Constant Current - Universal |
| Driver Class: Class 2                     |
| Input Voltage (V): 120 - 277              |
| Constant Current (MA): 500                |
| LED                                       |

| Driver Class: Class 2        |
|------------------------------|
|                              |
| Input Voltage (V): 120 - 277 |
| Constant Current (MA): 500   |
| LED                          |
| Number of LEDs: 16           |
| Color Temperature (°K): RGBW |
| CRI: >80 CRI                 |
| Lamp Life (hrs): 60000       |
| Special LEDs offerings: RGBW |
| OPTICAL Optic% 26 140 / FLI  |

Optic°: 26 / 40 / ELL

| IP rating: IP65      |  |
|----------------------|--|
| IK Rating: IK07      |  |
| Bug Rating: B1 U0 G0 |  |

| PROJECT   |  |  |
|-----------|--|--|
| ГҮРЕ      |  |  |
| SPECIFIER |  |  |
| QUANTITY  |  |  |
| DATE      |  |  |

E9W593-

| PROJECT   |  |
|-----------|--|
| YPE       |  |
| SPECIFIER |  |
| QUANTITY  |  |
| DATE      |  |