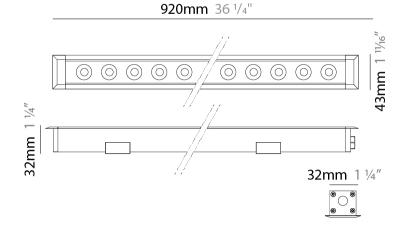

| Mounting Location: In-Ground |  |
|------------------------------|--|
| Subcategory: Walk Over       |  |
| PHYSICAL                     |  |
| Shape: Rectangle             |  |
| Length (mm): 920             |  |
| Length (in): 36 1/4          |  |
| Width (mm): 43               |  |

Width (in): 1 1/8 Height (mm): 32

Diffuser: Tempered Glass - 5mm / 3/16" thick

Gasket: Gore-Tex valve to prevent condensation inside the fitting.

Fixture Finish: BLK / WHI / GRY / COR / ANT / BRZ

Fixture Material: Extruded Aluminum