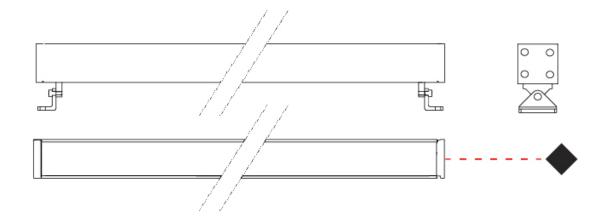

| Mounting Location: Wall                                            |
|--------------------------------------------------------------------|
| Subcategory: Wallwash                                              |
| PHYSICAL                                                           |
| Shape: Rectangle                                                   |
| Length (mm): 100                                                   |
| Length (in): $3^{15}/_{16}$                                        |
| Width (mm): 32                                                     |
| Width (in): 1 <sup>1</sup> / <sub>4</sub>                          |
| Height (mm): 32                                                    |
| Height (in): 1 1/4                                                 |
| Extension (mm): 55                                                 |
| Extension (in): 2 <sup>3</sup> / <sub>16</sub>                     |
| Light Distribution: Adjustable / Direct                            |
| Weight (kg): 1.2                                                   |
| Weight (lbs): 2.6                                                  |
| Screws: A4 stainless steel                                         |
| Diffuser: Clear tempered glass                                     |
| Gasket: Gore-Tex valve to prevent condensation inside the fitting. |
| Fixture Finish: BLK / WHI / GRY / COR / ANT / BRZ                  |
| Fixture Material: Extruded Aluminum                                |