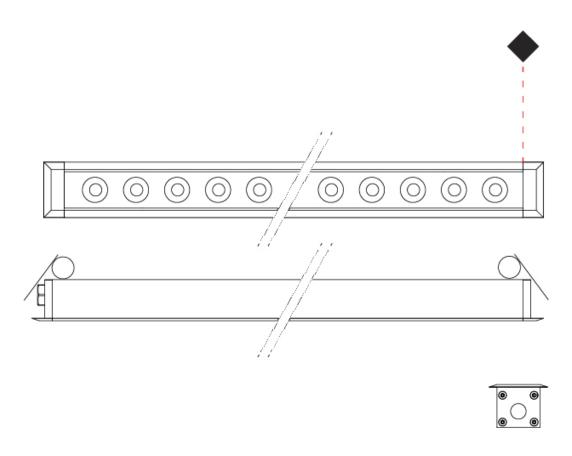

| Mounting Type: Recessed                                  |
|----------------------------------------------------------|
| Mounting Location: Ceiling                               |
| Subcategory: Downlight                                   |
| PHYSICAL                                                 |
| Shape: Rectangle                                         |
| Length (mm): 920                                         |
| Length (in): 36 <sup>1</sup> / <sub>4</sub>              |
| Width (mm): 43                                           |
| Width (in): $1\frac{5}{8}$                               |
| Height (mm): 32                                          |
| Height (in): 1 1/4                                       |
| Ceiling Thickness (mm): 2 - 13                           |
| Ceiling Thickness (in): 1/16 - 1/2                       |
| Light Distribution: Downlight                            |
| Weight (kg): 2                                           |
| Weight (lbs): 4.4                                        |
| Diffuser: Clear tempered glass                           |
| Gasket: Gore-Tex valve to prevent condensation           |
| Fixture Finish: BLK / WHI / GRY / COR / ANT / BRZ        |
| Fixture Material: Extruded Aluminum                      |
| Cut-out Measurements: 36mm / 1 7/16" x 910mm / 35 13/16" |
| ELECTRICAL                                               |
| Lamp Type: LED                                           |

| Cut-out Measurements: 36mm / 1 7/16" x 910mm / 35 13/16" |
|----------------------------------------------------------|
| ELECTRICAL                                               |
| Lamp Type: LED                                           |
| Total Output Wattage (W): 35                             |
| Dimming: Bluetooth technology or DMX                     |
| Control Gear: DMX                                        |
| Driver Included: No                                      |
| Driver Location: Remote                                  |
| Driver Type: Constant Current - Universal                |
| Driver Class: Class 2                                    |
| Input Voltage (V): 120 - 277                             |
| Constant Current (MA): 500                               |
| LED                                                      |
| Number of LEDs: 24                                       |
| Color Temperature (°K): RGBW                             |
| CRI: >80 CRI                                             |
| Lamp Life (hrs): 60000                                   |
| Special LEDs offerings: RGBW                             |
| OPTICAL                                                  |
| Ontic <sup>o</sup> : 26 / 40 / FLI                       |