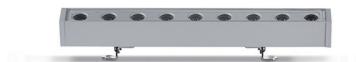

| Mounting Location: Wall                                            |
|--------------------------------------------------------------------|
| Subcategory: Wallwash                                              |
| PHYSICAL                                                           |
| Shape: Rectangle                                                   |
| Length (mm): 300                                                   |
| Length (in): 11 13/16                                              |
| Width (mm): 32                                                     |
| Width (in): 1 <sup>1</sup> / <sub>4</sub>                          |
| Extension (mm): 55                                                 |
| Extension (in): 2 <sup>3</sup> / <sub>16</sub>                     |
| Light Distribution: Adjustable / Direct                            |
| Weight (kg): 1.2                                                   |
| Weight (lbs): 2.6                                                  |
| Screws: A4 stainless steel                                         |
| Diffuser: Clear tempered glass                                     |
| Gasket: Gore-Tex valve to prevent condensation inside the fitting. |
| Fixture Finish: BLK / WHI / GRY / COR / ANT / BRZ                  |
| Fixture Material: Extruded Aluminum                                |
| ELECTRICAL                                                         |
| . T . I ED                                                         |

| ELECTRICAL                                |
|-------------------------------------------|
| Lamp Type: LED                            |
| Total Output Wattage (W): 11.5            |
| Dimming: Bluetooth technology or DMX      |
| Driver Included: No                       |
| Driver Location: Remote                   |
| Driver Type: Constant Current - Universal |
| Driver Class: Class 2                     |
| Input Voltage (V): 120 - 277              |
| Constant Current (MA): 500                |
| LED                                       |
| Number of LEDs: 8                         |

| LED                          |  |
|------------------------------|--|
| Number of LEDs: 8            |  |
| Color Temperature (°K): RGBW |  |
| CRI: >80 CRI                 |  |
| Lamp Life (hrs): 60000       |  |
| Special LEDs offerings: RGBW |  |