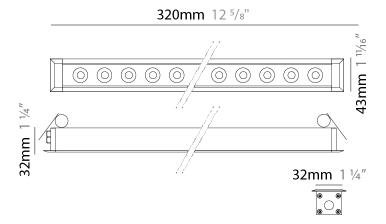

#### GENERAL

| Series: Mini Corniche      |  |
|----------------------------|--|
| Brand: Platek              |  |
| Division: Exterior         |  |
| Mounting Type: Recessed    |  |
| Mounting Location: Ceiling |  |
| Subcategory: Downlight     |  |

| Mounting Location: Ceiling                              |
|---------------------------------------------------------|
| Subcategory: Downlight                                  |
| PHYSICAL                                                |
| Shape: Rectangle                                        |
| Length (mm): 320                                        |
| Length (in): 12 ½                                       |
| Width (mm): 43                                          |
| Width (in): 1 <sup>5</sup> / <sub>8</sub>               |
| Height (mm): 32                                         |
| Height (in): 1 1/4                                      |
| Ceiling Thickness (mm): 2 - 13                          |
| Ceiling Thickness (in): 1/16 - 1/2                      |
| Light Distribution: Downlight                           |
| Weight (kg): 0.8                                        |
| Weight (lbs): 1.76                                      |
| Diffuser: Clear tempered glass                          |
| Gasket: Gore-Tex valve to prevent condensation          |
| Fixture Finish: BLK / WHI / GRY / COR / ANT / BRZ       |
| Fixture Material: Extruded Aluminum                     |
| Cut-out Measurements: 36mm / 1 7/16" x 310mm / 12 3/16" |
| ELECTRICAL                                              |
|                                                         |

| Fixture Material: Extruded Aluminum                     |
|---------------------------------------------------------|
| Cut-out Measurements: 36mm / 1 7/16" x 310mm / 12 3/16" |
| ELECTRICAL                                              |
| Lamp Type: LED                                          |
| Total Output Wattage (W): 11.5                          |
| Dimming: Bluetooth technology or DMX                    |
| Control Gear: DMX                                       |
| Driver Included: No                                     |
| Driver Location: Remote                                 |
| Driver Type: Constant Current - Universal               |
| Driver Class: Class 2                                   |
| Input Voltage (V): 120 - 277                            |
| Constant Current (MA): 500                              |
| LED                                                     |
| Number of LEDs: 8                                       |
| Color Temperature (°K): RGBW                            |
| CRI: >80 CRI                                            |
| Lamp Life (hrs): 60000                                  |
| Special LEDs offerings: RGBW                            |
| ·                                                       |