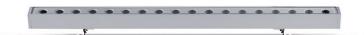

| Mounting Location: In-Ground |  |
|------------------------------|--|
| Subcategory: Walk Over       |  |
| PHYSICAL                     |  |
| Shape: Rectangle             |  |
| Length (mm): 920             |  |
| Length (in): 36 1/4          |  |
| Width (mm): 43               |  |

Width (in): 1 1/8 Height (mm): 32

Diffuser: Tempered Glass - 5mm / 3/16" thick

Gasket: Gore-Tex valve to prevent condensation inside the fitting.

Fixture Finish: BLK / WHI / GRY / COR / ANT / BRZ

Fixture Material: Extruded Aluminum

### ELECTRICAL

| Lamp Type: LED                            |
|-------------------------------------------|
| Total Output Wattage (W): 35              |
| Dimming: Bluetooth technology or DMX      |
| Control Gear: DMX                         |
| Driver Included: No                       |
| Driver Location: Remote                   |
| Driver Type: Constant Current - Universal |
| Driver Class: Class 2                     |
| Input Voltage (V): 120 - 277              |
| Constant Current (MA): 500                |

| LED                          |  |
|------------------------------|--|
| Number of LEDs: 24           |  |
| Color Temperature (°K): RGBW |  |
| CRI: >80 CRI                 |  |
| Lamp Life (hrs): 60000       |  |
| Special LEDs offerings: RGBW |  |
|                              |  |