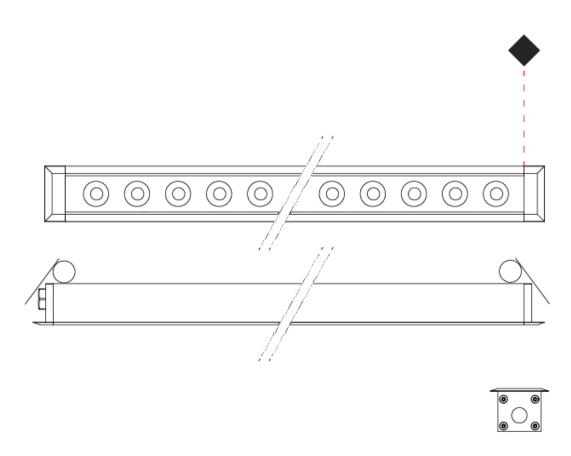

## GENERAL

| Series: Mini Corniche   |
|-------------------------|
| Brand: Platek           |
| Division: Exterior      |
| Mounting Type: Surface  |
| Mounting Location: Wall |
| Subcategory: Wallwash   |

| Mounting Type: Surface  Mounting Location: Wall  Subcategory: Wallwash  PHYSICAL  Shape: Rectangle  Length (mm): 600  Length (in): 23 \(^{5}\)_{8}  Width (mm): 32  Width (in): 1 \(^{1}\)_{4}  Height (mm): 32  Height (in): 1 \(^{1}\)_{4}  Extension (mm): 55  Extension (in): 2 \(^{3}\)_{16}  Light Distribution: Adjustable / Direct  Weight (kg): 1.8  Weight (lbs): 4.0  Screws: A4 stainless steel  Diffuser: Clear tempered glass  Gasket: Gore-Tex valve to prevent condensation inside the fitting.  Fixture Finish: BLK / WHI / GRY / COR / ANT / BRZ  Fixture Material: Extruded Aluminum                                                                                                                                                                                                                                                                                                                                                                                                                                                                                                                                                                                                                                                                                                                                                                                                                                                                                                                                                                                                                                                                                                                                                                                                                                                                                                                                                                                                                                                                                                                       |                                                                    |
|-------------------------------------------------------------------------------------------------------------------------------------------------------------------------------------------------------------------------------------------------------------------------------------------------------------------------------------------------------------------------------------------------------------------------------------------------------------------------------------------------------------------------------------------------------------------------------------------------------------------------------------------------------------------------------------------------------------------------------------------------------------------------------------------------------------------------------------------------------------------------------------------------------------------------------------------------------------------------------------------------------------------------------------------------------------------------------------------------------------------------------------------------------------------------------------------------------------------------------------------------------------------------------------------------------------------------------------------------------------------------------------------------------------------------------------------------------------------------------------------------------------------------------------------------------------------------------------------------------------------------------------------------------------------------------------------------------------------------------------------------------------------------------------------------------------------------------------------------------------------------------------------------------------------------------------------------------------------------------------------------------------------------------------------------------------------------------------------------------------------------------|--------------------------------------------------------------------|
| Subcategory: Wallwash  PHYSICAL  Shape: Rectangle  Length (mm): 600  Length (in): 23 $\frac{5}{6}$ Width (mm): 32  Width (in): 1 $\frac{1}{4}$ Height (mm): 32  Height (in): 1 $\frac{1}{4}$ Extension (mm): 55  Extension (in): 2 $\frac{3}{16}$ Light Distribution: Adjustable / Direct  Weight (kg): 1.8  Weight (lbs): 4.0  Screws: A4 stainless steel  Diffuser: Clear tempered glass  Gasket: Gore-Tex valve to prevent condensation inside the fitting.  Fixture Finish: BLK / WHI / GRY / COR / ANT / BRZ                                                                                                                                                                                                                                                                                                                                                                                                                                                                                                                                                                                                                                                                                                                                                                                                                                                                                                                                                                                                                                                                                                                                                                                                                                                                                                                                                                                                                                                                                                                                                                                                             | Mounting Type: Surface                                             |
| PHYSICAL  Shape: Rectangle  Length (mm): 600  Length (in): 23 $\frac{5}{6}$ Width (mm): 32  Width (in): 1 $\frac{1}{4}$ Height (mm): 32  Height (in): 1 $\frac{1}{4}$ Extension (mm): 55  Extension (in): 2 $\frac{3}{16}$ Light Distribution: Adjustable / Direct  Weight (kg): 1.8  Weight (lbs): 4.0  Screws: A4 stainless steel  Diffuser: Clear tempered glass  Gasket: Gore-Tex valve to prevent condensation inside the fitting.  Fixture Finish: BLK / WHI / GRY / COR / ANT / BRZ                                                                                                                                                                                                                                                                                                                                                                                                                                                                                                                                                                                                                                                                                                                                                                                                                                                                                                                                                                                                                                                                                                                                                                                                                                                                                                                                                                                                                                                                                                                                                                                                                                    | Mounting Location: Wall                                            |
| Shape: Rectangle Length (mm): 600 Length (in): $23\frac{5}{8}$ Width (mm): $32$ Width (in): $1\frac{1}{4}$ Height (mm): $32$ Height (in): $1\frac{1}{4}$ Extension (mm): $55$ Extension (in): $2\frac{3}{16}$ Light Distribution: Adjustable / Direct Weight (kg): $1.8$ Weight (kg): $4.0$ Screws: $44$ stainless steel Diffuser: Clear tempered glass Gasket: Gore-Tex valve to prevent condensation inside the fitting. Fixture Finish: $8LK / WHI / GRY / COR / ANT / BRZ$                                                                                                                                                                                                                                                                                                                                                                                                                                                                                                                                                                                                                                                                                                                                                                                                                                                                                                                                                                                                                                                                                                                                                                                                                                                                                                                                                                                                                                                                                                                                                                                                                                                | Subcategory: Wallwash                                              |
| Length (mm): 600  Length (in): 23 $\frac{7}{6}$ Width (mm): 32  Width (in): 1 $\frac{1}{4}$ Height (mm): 32  Height (in): 1 $\frac{1}{4}$ Extension (mm): 55  Extension (in): 2 $\frac{3}{16}$ Light Distribution: Adjustable / Direct  Weight (kg): 1.8  Weight (lbs): 4.0  Screws: A4 stainless steel  Diffuser: Clear tempered glass  Gasket: Gore-Tex valve to prevent condensation inside the fitting.  Fixture Finish: BLK / WHI / GRY / COR / ANT / BRZ                                                                                                                                                                                                                                                                                                                                                                                                                                                                                                                                                                                                                                                                                                                                                                                                                                                                                                                                                                                                                                                                                                                                                                                                                                                                                                                                                                                                                                                                                                                                                                                                                                                                | PHYSICAL                                                           |
| Length (in): 23 $\frac{5}{6}$ Width (mm): 32 Width (in): 1 $\frac{1}{7}$ Height (in): 1 $\frac{1}{7}$ Height (in): 1 $\frac{1}{4}$ Extension (mm): 55 Extension (in): 2 $\frac{3}{7}$ Extension (in): 2 $\frac{3}{7}$ Light Distribution: Adjustable / Direct Weight (kg): 1.8 Weight (lbs): 4.0 Screws: A4 stainless steel Diffuser: Clear tempered glass Gasket: Gore-Tex valve to prevent condensation inside the fitting. Fixture Finish: BLK / WHI / GRY / COR / ANT / BRZ                                                                                                                                                                                                                                                                                                                                                                                                                                                                                                                                                                                                                                                                                                                                                                                                                                                                                                                                                                                                                                                                                                                                                                                                                                                                                                                                                                                                                                                                                                                                                                                                                                               | Shape: Rectangle                                                   |
| Width (mm): 32 Width (in): 1 ½ Height (mm): 32 Height (in): 1 ½ Extension (mm): 55 Extension (in): 2 ¾ Eight Distribution: Adjustable / Direct Weight (kg): 1.8 Weight (lbs): 4.0 Screws: A4 stainless steel Diffuser: Clear tempered glass Gasket: Gore-Tex valve to prevent condensation inside the fitting. Fixture Finish: BLK / WHI / GRY / COR / ANT / BRZ                                                                                                                                                                                                                                                                                                                                                                                                                                                                                                                                                                                                                                                                                                                                                                                                                                                                                                                                                                                                                                                                                                                                                                                                                                                                                                                                                                                                                                                                                                                                                                                                                                                                                                                                                              | Length (mm): 600                                                   |
| Width (in): 1 \( \frac{1}{4} \) Height (mm): 32 Height (in): 1 \( \frac{1}{4} \) Extension (mm): 55  Extension (in): 2 \( \frac{3}{16} \) Light Distribution: Adjustable / Direct  Weight (kg): 1.8  Weight (lbs): 4.0  Screws: A4 stainless steel  Diffuser: Clear tempered glass  Gasket: Gore-Tex valve to prevent condensation inside the fitting.  Fixture Finish: BLK / WHI / GRY / COR / ANT / BRZ                                                                                                                                                                                                                                                                                                                                                                                                                                                                                                                                                                                                                                                                                                                                                                                                                                                                                                                                                                                                                                                                                                                                                                                                                                                                                                                                                                                                                                                                                                                                                                                                                                                                                                                     | Length (in): 23 <sup>5</sup> / <sub>8</sub>                        |
| Height (mm): 32  Height (in): 1 <sup>1</sup> / <sub>4</sub> Extension (mm): 55  Extension (in): 2 <sup>3</sup> / <sub>16</sub> Light Distribution: Adjustable / Direct  Weight (kg): 1.8  Weight (lbs): 4.0  Screws: A4 stainless steel  Diffuser: Clear tempered glass  Gasket: Gore-Tex valve to prevent condensation inside the fitting.  Fixture Finish: BLK / WHI / GRY / COR / ANT / BRZ                                                                                                                                                                                                                                                                                                                                                                                                                                                                                                                                                                                                                                                                                                                                                                                                                                                                                                                                                                                                                                                                                                                                                                                                                                                                                                                                                                                                                                                                                                                                                                                                                                                                                                                                | Width (mm): 32                                                     |
| Height (in): 1 ½ Extension (mm): 55 Extension (in): 2 ¾ Extension | Width (in): 1 1/4                                                  |
| Extension (mm): 55  Extension (in): 2 <sup>3</sup> / <sub>16</sub> Light Distribution: Adjustable / Direct  Weight (kg): 1.8  Weight (lbs): 4.0  Screws: A4 stainless steel  Diffuser: Clear tempered glass  Gasket: Gore-Tex valve to prevent condensation inside the fitting.  Fixture Finish: BLK / WHI / GRY / COR / ANT / BRZ                                                                                                                                                                                                                                                                                                                                                                                                                                                                                                                                                                                                                                                                                                                                                                                                                                                                                                                                                                                                                                                                                                                                                                                                                                                                                                                                                                                                                                                                                                                                                                                                                                                                                                                                                                                            | Height (mm): 32                                                    |
| Extension (in): 2 $\frac{3}{16}$ Light Distribution: Adjustable / Direct Weight (kg): 1.8 Weight (lbs): 4.0 Screws: A4 stainless steel Diffuser: Clear tempered glass Gasket: Gore-Tex valve to prevent condensation inside the fitting. Fixture Finish: BLK / WHI / GRY / COR / ANT / BRZ                                                                                                                                                                                                                                                                                                                                                                                                                                                                                                                                                                                                                                                                                                                                                                                                                                                                                                                                                                                                                                                                                                                                                                                                                                                                                                                                                                                                                                                                                                                                                                                                                                                                                                                                                                                                                                    | Height (in): 1 1/4                                                 |
| Light Distribution: Adjustable / Direct Weight (kg): 1.8 Weight (lbs): 4.0 Screws: A4 stainless steel Diffuser: Clear tempered glass Gasket: Gore-Tex valve to prevent condensation inside the fitting. Fixture Finish: BLK / WHI / GRY / COR / ANT / BRZ                                                                                                                                                                                                                                                                                                                                                                                                                                                                                                                                                                                                                                                                                                                                                                                                                                                                                                                                                                                                                                                                                                                                                                                                                                                                                                                                                                                                                                                                                                                                                                                                                                                                                                                                                                                                                                                                     | Extension (mm): 55                                                 |
| Weight (kg): 1.8 Weight (lbs): 4.0 Screws: A4 stainless steel Diffuser: Clear tempered glass Gasket: Gore-Tex valve to prevent condensation inside the fitting. Fixture Finish: BLK / WHI / GRY / COR / ANT / BRZ                                                                                                                                                                                                                                                                                                                                                                                                                                                                                                                                                                                                                                                                                                                                                                                                                                                                                                                                                                                                                                                                                                                                                                                                                                                                                                                                                                                                                                                                                                                                                                                                                                                                                                                                                                                                                                                                                                             | Extension (in): 2 ½                                                |
| Weight (lbs): 4.0  Screws: A4 stainless steel  Diffuser: Clear tempered glass  Gasket: Gore-Tex valve to prevent condensation inside the fitting.  Fixture Finish: BLK / WHI / GRY / COR / ANT / BRZ                                                                                                                                                                                                                                                                                                                                                                                                                                                                                                                                                                                                                                                                                                                                                                                                                                                                                                                                                                                                                                                                                                                                                                                                                                                                                                                                                                                                                                                                                                                                                                                                                                                                                                                                                                                                                                                                                                                          | Light Distribution: Adjustable / Direct                            |
| Screws: A4 stainless steel Diffuser: Clear tempered glass Gasket: Gore-Tex valve to prevent condensation inside the fitting. Fixture Finish: BLK / WHI / GRY / COR / ANT / BRZ                                                                                                                                                                                                                                                                                                                                                                                                                                                                                                                                                                                                                                                                                                                                                                                                                                                                                                                                                                                                                                                                                                                                                                                                                                                                                                                                                                                                                                                                                                                                                                                                                                                                                                                                                                                                                                                                                                                                                | Weight (kg): 1.8                                                   |
| Diffuser: Clear tempered glass Gasket: Gore-Tex valve to prevent condensation inside the fitting. Fixture Finish: BLK / WHI / GRY / COR / ANT / BRZ                                                                                                                                                                                                                                                                                                                                                                                                                                                                                                                                                                                                                                                                                                                                                                                                                                                                                                                                                                                                                                                                                                                                                                                                                                                                                                                                                                                                                                                                                                                                                                                                                                                                                                                                                                                                                                                                                                                                                                           | Weight (lbs): 4.0                                                  |
| Gasket: Gore-Tex valve to prevent condensation inside the fitting.  Fixture Finish: BLK / WHI / GRY / COR / ANT / BRZ                                                                                                                                                                                                                                                                                                                                                                                                                                                                                                                                                                                                                                                                                                                                                                                                                                                                                                                                                                                                                                                                                                                                                                                                                                                                                                                                                                                                                                                                                                                                                                                                                                                                                                                                                                                                                                                                                                                                                                                                         | Screws: A4 stainless steel                                         |
| Fixture Finish: BLK / WHI / GRY / COR / ANT / BRZ                                                                                                                                                                                                                                                                                                                                                                                                                                                                                                                                                                                                                                                                                                                                                                                                                                                                                                                                                                                                                                                                                                                                                                                                                                                                                                                                                                                                                                                                                                                                                                                                                                                                                                                                                                                                                                                                                                                                                                                                                                                                             | Diffuser: Clear tempered glass                                     |
|                                                                                                                                                                                                                                                                                                                                                                                                                                                                                                                                                                                                                                                                                                                                                                                                                                                                                                                                                                                                                                                                                                                                                                                                                                                                                                                                                                                                                                                                                                                                                                                                                                                                                                                                                                                                                                                                                                                                                                                                                                                                                                                               | Gasket: Gore-Tex valve to prevent condensation inside the fitting. |
| Fixture Material: Extruded Aluminum                                                                                                                                                                                                                                                                                                                                                                                                                                                                                                                                                                                                                                                                                                                                                                                                                                                                                                                                                                                                                                                                                                                                                                                                                                                                                                                                                                                                                                                                                                                                                                                                                                                                                                                                                                                                                                                                                                                                                                                                                                                                                           | Fixture Finish: BLK / WHI / GRY / COR / ANT / BRZ                  |
|                                                                                                                                                                                                                                                                                                                                                                                                                                                                                                                                                                                                                                                                                                                                                                                                                                                                                                                                                                                                                                                                                                                                                                                                                                                                                                                                                                                                                                                                                                                                                                                                                                                                                                                                                                                                                                                                                                                                                                                                                                                                                                                               | Fixture Material: Extruded Aluminum                                |
| ELECTRICAL                                                                                                                                                                                                                                                                                                                                                                                                                                                                                                                                                                                                                                                                                                                                                                                                                                                                                                                                                                                                                                                                                                                                                                                                                                                                                                                                                                                                                                                                                                                                                                                                                                                                                                                                                                                                                                                                                                                                                                                                                                                                                                                    | ELECTRICAL                                                         |

| ELECTRICAL                                |
|-------------------------------------------|
| Lamp Type: LED                            |
| Total Output Wattage (W): 23              |
| Dimming: Bluetooth technology or DMX      |
| Control Gear: DMX                         |
| Driver Included: No                       |
| Driver Location: Remote                   |
| Driver Type: Constant Current - Universal |
| Driver Class: Class 2                     |
| Input Voltage (V): 120 - 277              |
| Constant Current (MA): 500                |
| LED                                       |

| Driver Class: Class 2        |
|------------------------------|
|                              |
| Input Voltage (V): 120 - 277 |
| Constant Current (MA): 500   |
| LED                          |
| Number of LEDs: 16           |
| Color Temperature (°K): RGBW |
| CRI: >80 CRI                 |
| Lamp Life (hrs): 60000       |
| Special LEDs offerings: RGBW |
| OPTICAL Optic% 26 140 / FLI  |

Optic°: 26 / 40 / ELL

| IP rating: IP65      |  |
|----------------------|--|
| IK Rating: IK07      |  |
| Bug Rating: B1 U0 G0 |  |

| PROJECT   |  |  |
|-----------|--|--|
| ГҮРЕ      |  |  |
| SPECIFIER |  |  |
| QUANTITY  |  |  |
| DATE      |  |  |

E9W593-

| PROJECT   |  |
|-----------|--|
| YPE       |  |
| SPECIFIER |  |
| QUANTITY  |  |
| DATE      |  |