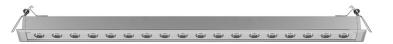

## GENERAL

| Series: Mini Corniche   |
|-------------------------|
| Brand: Platek           |
| Division: Exterior      |
| Mounting Type: Surface  |
| Mounting Location: Wall |
| Subcategory: Wallwash   |

| Mounting Type: Surface  Mounting Location: Wall  Subcategory: Wallwash  PHYSICAL  Shape: Rectangle  Length (mm): 600  Length (in): 23 \(^{5}\)_{8}  Width (mm): 32  Width (in): 1 \(^{1}\)_{4}  Height (mm): 32  Height (in): 1 \(^{1}\)_{4}  Extension (mm): 55  Extension (in): 2 \(^{3}\)_{16}  Light Distribution: Adjustable / Direct  Weight (kg): 1.8  Weight (lbs): 4.0  Screws: A4 stainless steel  Diffuser: Clear tempered glass  Gasket: Gore-Tex valve to prevent condensation inside the fitting.  Fixture Finish: BLK / WHI / GRY / COR / ANT / BRZ  Fixture Material: Extruded Aluminum                                                                                                                                                                                                                                                                                                                                                                                                                                                                                                                                                                                                                                                                                                                                                                                                                                                                                                                                                                                                                                                                                                                                                                                                                                                                                                                                                                                                                                                                                                                       |                                                                    |
|-------------------------------------------------------------------------------------------------------------------------------------------------------------------------------------------------------------------------------------------------------------------------------------------------------------------------------------------------------------------------------------------------------------------------------------------------------------------------------------------------------------------------------------------------------------------------------------------------------------------------------------------------------------------------------------------------------------------------------------------------------------------------------------------------------------------------------------------------------------------------------------------------------------------------------------------------------------------------------------------------------------------------------------------------------------------------------------------------------------------------------------------------------------------------------------------------------------------------------------------------------------------------------------------------------------------------------------------------------------------------------------------------------------------------------------------------------------------------------------------------------------------------------------------------------------------------------------------------------------------------------------------------------------------------------------------------------------------------------------------------------------------------------------------------------------------------------------------------------------------------------------------------------------------------------------------------------------------------------------------------------------------------------------------------------------------------------------------------------------------------------|--------------------------------------------------------------------|
| Subcategory: Wallwash  PHYSICAL  Shape: Rectangle  Length (mm): 600  Length (in): 23 $\frac{5}{6}$ Width (mm): 32  Width (in): 1 $\frac{1}{4}$ Height (mm): 32  Height (in): 1 $\frac{1}{4}$ Extension (mm): 55  Extension (in): 2 $\frac{3}{16}$ Light Distribution: Adjustable / Direct  Weight (kg): 1.8  Weight (lbs): 4.0  Screws: A4 stainless steel  Diffuser: Clear tempered glass  Gasket: Gore-Tex valve to prevent condensation inside the fitting.  Fixture Finish: BLK / WHI / GRY / COR / ANT / BRZ                                                                                                                                                                                                                                                                                                                                                                                                                                                                                                                                                                                                                                                                                                                                                                                                                                                                                                                                                                                                                                                                                                                                                                                                                                                                                                                                                                                                                                                                                                                                                                                                             | Mounting Type: Surface                                             |
| PHYSICAL  Shape: Rectangle  Length (mm): 600  Length (in): 23 $\frac{5}{6}$ Width (mm): 32  Width (in): 1 $\frac{1}{4}$ Height (mm): 32  Height (in): 1 $\frac{1}{4}$ Extension (mm): 55  Extension (in): 2 $\frac{3}{16}$ Light Distribution: Adjustable / Direct  Weight (kg): 1.8  Weight (lbs): 4.0  Screws: A4 stainless steel  Diffuser: Clear tempered glass  Gasket: Gore-Tex valve to prevent condensation inside the fitting.  Fixture Finish: BLK / WHI / GRY / COR / ANT / BRZ                                                                                                                                                                                                                                                                                                                                                                                                                                                                                                                                                                                                                                                                                                                                                                                                                                                                                                                                                                                                                                                                                                                                                                                                                                                                                                                                                                                                                                                                                                                                                                                                                                    | Mounting Location: Wall                                            |
| Shape: Rectangle Length (mm): 600 Length (in): $23\frac{5}{8}$ Width (mm): $32$ Width (in): $1\frac{1}{4}$ Height (mm): $32$ Height (in): $1\frac{1}{4}$ Extension (mm): $55$ Extension (in): $2\frac{3}{16}$ Light Distribution: Adjustable / Direct Weight (kg): $1.8$ Weight (kg): $4.0$ Screws: $44$ stainless steel Diffuser: Clear tempered glass Gasket: Gore-Tex valve to prevent condensation inside the fitting. Fixture Finish: $8LK / WHI / GRY / COR / ANT / BRZ$                                                                                                                                                                                                                                                                                                                                                                                                                                                                                                                                                                                                                                                                                                                                                                                                                                                                                                                                                                                                                                                                                                                                                                                                                                                                                                                                                                                                                                                                                                                                                                                                                                                | Subcategory: Wallwash                                              |
| Length (mm): 600  Length (in): 23 $\frac{7}{6}$ Width (mm): 32  Width (in): 1 $\frac{1}{4}$ Height (mm): 32  Height (in): 1 $\frac{1}{4}$ Extension (mm): 55  Extension (in): 2 $\frac{3}{16}$ Light Distribution: Adjustable / Direct  Weight (kg): 1.8  Weight (lbs): 4.0  Screws: A4 stainless steel  Diffuser: Clear tempered glass  Gasket: Gore-Tex valve to prevent condensation inside the fitting.  Fixture Finish: BLK / WHI / GRY / COR / ANT / BRZ                                                                                                                                                                                                                                                                                                                                                                                                                                                                                                                                                                                                                                                                                                                                                                                                                                                                                                                                                                                                                                                                                                                                                                                                                                                                                                                                                                                                                                                                                                                                                                                                                                                                | PHYSICAL                                                           |
| Length (in): 23 $\frac{5}{6}$ Width (mm): 32 Width (in): 1 $\frac{1}{7}$ Height (in): 1 $\frac{1}{7}$ Height (in): 1 $\frac{1}{4}$ Extension (mm): 55 Extension (in): 2 $\frac{3}{7}$ Extension (in): 2 $\frac{3}{7}$ Light Distribution: Adjustable / Direct Weight (kg): 1.8 Weight (lbs): 4.0 Screws: A4 stainless steel Diffuser: Clear tempered glass Gasket: Gore-Tex valve to prevent condensation inside the fitting. Fixture Finish: BLK / WHI / GRY / COR / ANT / BRZ                                                                                                                                                                                                                                                                                                                                                                                                                                                                                                                                                                                                                                                                                                                                                                                                                                                                                                                                                                                                                                                                                                                                                                                                                                                                                                                                                                                                                                                                                                                                                                                                                                               | Shape: Rectangle                                                   |
| Width (mm): 32 Width (in): 1 ½ Height (mm): 32 Height (in): 1 ½ Extension (mm): 55 Extension (in): 2 ¾ Eight Distribution: Adjustable / Direct Weight (kg): 1.8 Weight (lbs): 4.0 Screws: A4 stainless steel Diffuser: Clear tempered glass Gasket: Gore-Tex valve to prevent condensation inside the fitting. Fixture Finish: BLK / WHI / GRY / COR / ANT / BRZ                                                                                                                                                                                                                                                                                                                                                                                                                                                                                                                                                                                                                                                                                                                                                                                                                                                                                                                                                                                                                                                                                                                                                                                                                                                                                                                                                                                                                                                                                                                                                                                                                                                                                                                                                              | Length (mm): 600                                                   |
| Width (in): 1 \( \frac{1}{4} \) Height (mm): 32 Height (in): 1 \( \frac{1}{4} \) Extension (mm): 55  Extension (in): 2 \( \frac{3}{16} \) Light Distribution: Adjustable / Direct  Weight (kg): 1.8  Weight (lbs): 4.0  Screws: A4 stainless steel  Diffuser: Clear tempered glass  Gasket: Gore-Tex valve to prevent condensation inside the fitting.  Fixture Finish: BLK / WHI / GRY / COR / ANT / BRZ                                                                                                                                                                                                                                                                                                                                                                                                                                                                                                                                                                                                                                                                                                                                                                                                                                                                                                                                                                                                                                                                                                                                                                                                                                                                                                                                                                                                                                                                                                                                                                                                                                                                                                                     | Length (in): 23 <sup>5</sup> / <sub>8</sub>                        |
| Height (mm): 32  Height (in): 1 <sup>1</sup> / <sub>4</sub> Extension (mm): 55  Extension (in): 2 <sup>3</sup> / <sub>16</sub> Light Distribution: Adjustable / Direct  Weight (kg): 1.8  Weight (lbs): 4.0  Screws: A4 stainless steel  Diffuser: Clear tempered glass  Gasket: Gore-Tex valve to prevent condensation inside the fitting.  Fixture Finish: BLK / WHI / GRY / COR / ANT / BRZ                                                                                                                                                                                                                                                                                                                                                                                                                                                                                                                                                                                                                                                                                                                                                                                                                                                                                                                                                                                                                                                                                                                                                                                                                                                                                                                                                                                                                                                                                                                                                                                                                                                                                                                                | Width (mm): 32                                                     |
| Height (in): 1 ½ Extension (mm): 55 Extension (in): 2 ¾ Extension | Width (in): 1 1/4                                                  |
| Extension (mm): 55  Extension (in): 2 <sup>3</sup> / <sub>16</sub> Light Distribution: Adjustable / Direct  Weight (kg): 1.8  Weight (lbs): 4.0  Screws: A4 stainless steel  Diffuser: Clear tempered glass  Gasket: Gore-Tex valve to prevent condensation inside the fitting.  Fixture Finish: BLK / WHI / GRY / COR / ANT / BRZ                                                                                                                                                                                                                                                                                                                                                                                                                                                                                                                                                                                                                                                                                                                                                                                                                                                                                                                                                                                                                                                                                                                                                                                                                                                                                                                                                                                                                                                                                                                                                                                                                                                                                                                                                                                            | Height (mm): 32                                                    |
| Extension (in): 2 $\frac{3}{16}$ Light Distribution: Adjustable / Direct Weight (kg): 1.8 Weight (lbs): 4.0 Screws: A4 stainless steel Diffuser: Clear tempered glass Gasket: Gore-Tex valve to prevent condensation inside the fitting. Fixture Finish: BLK / WHI / GRY / COR / ANT / BRZ                                                                                                                                                                                                                                                                                                                                                                                                                                                                                                                                                                                                                                                                                                                                                                                                                                                                                                                                                                                                                                                                                                                                                                                                                                                                                                                                                                                                                                                                                                                                                                                                                                                                                                                                                                                                                                    | Height (in): 1 1/4                                                 |
| Light Distribution: Adjustable / Direct Weight (kg): 1.8 Weight (lbs): 4.0 Screws: A4 stainless steel Diffuser: Clear tempered glass Gasket: Gore-Tex valve to prevent condensation inside the fitting. Fixture Finish: BLK / WHI / GRY / COR / ANT / BRZ                                                                                                                                                                                                                                                                                                                                                                                                                                                                                                                                                                                                                                                                                                                                                                                                                                                                                                                                                                                                                                                                                                                                                                                                                                                                                                                                                                                                                                                                                                                                                                                                                                                                                                                                                                                                                                                                     | Extension (mm): 55                                                 |
| Weight (kg): 1.8 Weight (lbs): 4.0 Screws: A4 stainless steel Diffuser: Clear tempered glass Gasket: Gore-Tex valve to prevent condensation inside the fitting. Fixture Finish: BLK / WHI / GRY / COR / ANT / BRZ                                                                                                                                                                                                                                                                                                                                                                                                                                                                                                                                                                                                                                                                                                                                                                                                                                                                                                                                                                                                                                                                                                                                                                                                                                                                                                                                                                                                                                                                                                                                                                                                                                                                                                                                                                                                                                                                                                             | Extension (in): 2 ½                                                |
| Weight (lbs): 4.0  Screws: A4 stainless steel  Diffuser: Clear tempered glass  Gasket: Gore-Tex valve to prevent condensation inside the fitting.  Fixture Finish: BLK / WHI / GRY / COR / ANT / BRZ                                                                                                                                                                                                                                                                                                                                                                                                                                                                                                                                                                                                                                                                                                                                                                                                                                                                                                                                                                                                                                                                                                                                                                                                                                                                                                                                                                                                                                                                                                                                                                                                                                                                                                                                                                                                                                                                                                                          | Light Distribution: Adjustable / Direct                            |
| Screws: A4 stainless steel Diffuser: Clear tempered glass Gasket: Gore-Tex valve to prevent condensation inside the fitting. Fixture Finish: BLK / WHI / GRY / COR / ANT / BRZ                                                                                                                                                                                                                                                                                                                                                                                                                                                                                                                                                                                                                                                                                                                                                                                                                                                                                                                                                                                                                                                                                                                                                                                                                                                                                                                                                                                                                                                                                                                                                                                                                                                                                                                                                                                                                                                                                                                                                | Weight (kg): 1.8                                                   |
| Diffuser: Clear tempered glass Gasket: Gore-Tex valve to prevent condensation inside the fitting. Fixture Finish: BLK / WHI / GRY / COR / ANT / BRZ                                                                                                                                                                                                                                                                                                                                                                                                                                                                                                                                                                                                                                                                                                                                                                                                                                                                                                                                                                                                                                                                                                                                                                                                                                                                                                                                                                                                                                                                                                                                                                                                                                                                                                                                                                                                                                                                                                                                                                           | Weight (lbs): 4.0                                                  |
| Gasket: Gore-Tex valve to prevent condensation inside the fitting.  Fixture Finish: BLK / WHI / GRY / COR / ANT / BRZ                                                                                                                                                                                                                                                                                                                                                                                                                                                                                                                                                                                                                                                                                                                                                                                                                                                                                                                                                                                                                                                                                                                                                                                                                                                                                                                                                                                                                                                                                                                                                                                                                                                                                                                                                                                                                                                                                                                                                                                                         | Screws: A4 stainless steel                                         |
| Fixture Finish: BLK / WHI / GRY / COR / ANT / BRZ                                                                                                                                                                                                                                                                                                                                                                                                                                                                                                                                                                                                                                                                                                                                                                                                                                                                                                                                                                                                                                                                                                                                                                                                                                                                                                                                                                                                                                                                                                                                                                                                                                                                                                                                                                                                                                                                                                                                                                                                                                                                             | Diffuser: Clear tempered glass                                     |
|                                                                                                                                                                                                                                                                                                                                                                                                                                                                                                                                                                                                                                                                                                                                                                                                                                                                                                                                                                                                                                                                                                                                                                                                                                                                                                                                                                                                                                                                                                                                                                                                                                                                                                                                                                                                                                                                                                                                                                                                                                                                                                                               | Gasket: Gore-Tex valve to prevent condensation inside the fitting. |
| Fixture Material: Extruded Aluminum                                                                                                                                                                                                                                                                                                                                                                                                                                                                                                                                                                                                                                                                                                                                                                                                                                                                                                                                                                                                                                                                                                                                                                                                                                                                                                                                                                                                                                                                                                                                                                                                                                                                                                                                                                                                                                                                                                                                                                                                                                                                                           | Fixture Finish: BLK / WHI / GRY / COR / ANT / BRZ                  |
|                                                                                                                                                                                                                                                                                                                                                                                                                                                                                                                                                                                                                                                                                                                                                                                                                                                                                                                                                                                                                                                                                                                                                                                                                                                                                                                                                                                                                                                                                                                                                                                                                                                                                                                                                                                                                                                                                                                                                                                                                                                                                                                               | Fixture Material: Extruded Aluminum                                |
| ELECTRICAL                                                                                                                                                                                                                                                                                                                                                                                                                                                                                                                                                                                                                                                                                                                                                                                                                                                                                                                                                                                                                                                                                                                                                                                                                                                                                                                                                                                                                                                                                                                                                                                                                                                                                                                                                                                                                                                                                                                                                                                                                                                                                                                    | ELECTRICAL                                                         |

| ELECTRICAL                                |
|-------------------------------------------|
| Lamp Type: LED                            |
| Total Output Wattage (W): 23              |
| Dimming: Bluetooth technology or DMX      |
| Control Gear: DMX                         |
| Driver Included: No                       |
| Driver Location: Remote                   |
| Driver Type: Constant Current - Universal |
| Driver Class: Class 2                     |
| Input Voltage (V): 120 - 277              |
| Constant Current (MA): 500                |
| LED                                       |

| Driver Class: Class 2        |
|------------------------------|
|                              |
| Input Voltage (V): 120 - 277 |
| Constant Current (MA): 500   |
| LED                          |
| Number of LEDs: 16           |
| Color Temperature (°K): RGBW |
| CRI: >80 CRI                 |
| Lamp Life (hrs): 60000       |
| Special LEDs offerings: RGBW |
| OPTICAL Optic% 26 140 / FLI  |

Optic°: 26 / 40 / ELL

| IP rating: IP65      |  |
|----------------------|--|
| IK Rating: IK07      |  |
| Bug Rating: B1 U0 G0 |  |

| PROJECT   |  |  |
|-----------|--|--|
| ГҮРЕ      |  |  |
| SPECIFIER |  |  |
| QUANTITY  |  |  |
| DATE      |  |  |

E9W593-

| PROJECT   |  |
|-----------|--|
| YPE       |  |
| SPECIFIER |  |
| QUANTITY  |  |
| DATE      |  |