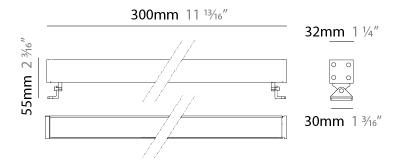

| Mounting Location: Wall                                            |
|--------------------------------------------------------------------|
| Subcategory: Wallwash                                              |
| PHYSICAL                                                           |
| Shape: Rectangle                                                   |
| Length (mm): 300                                                   |
| Length (in): 11 13/16                                              |
| Width (mm): 32                                                     |
| Width (in): 1 <sup>1</sup> / <sub>4</sub>                          |
| Extension (mm): 55                                                 |
| Extension (in): 2 <sup>3</sup> / <sub>16</sub>                     |
| Light Distribution: Adjustable / Direct                            |
| Weight (kg): 1.2                                                   |
| Weight (lbs): 2.6                                                  |
| Screws: A4 stainless steel                                         |
| Diffuser: Clear tempered glass                                     |
| Gasket: Gore-Tex valve to prevent condensation inside the fitting. |
| Fixture Finish: BLK / WHI / GRY / COR / ANT / BRZ                  |
| Fixture Material: Extruded Aluminum                                |
| ELECTRICAL                                                         |
| . T . I ED                                                         |