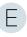

### GENERAL

| Series: Mini Corniche        |  |
|------------------------------|--|
| Brand: Platek                |  |
| Division: Exterior           |  |
| Mounting Type: Recessed      |  |
| Mounting Location: In-Ground |  |
| Subcategory: Walk Over       |  |

| Mounting Location: In-Ground |  |
|------------------------------|--|
| Subcategory: Walk Over       |  |
| PHYSICAL                     |  |
| Shape: Rectangle             |  |
| Length (mm): 920             |  |
| Length (in): 36 1/4          |  |
| Width (mm): 43               |  |

Width (in): 1 1/8 Height (mm): 32

Diffuser: Tempered Glass - 5mm / 3/16" thick

Gasket: Gore-Tex valve to prevent condensation inside the fitting.

Fixture Finish: BLK / WHI / GRY / COR / ANT / BRZ

Fixture Material: Extruded Aluminum

### ELECTRICAL

| Lamp Type: LED                            |
|-------------------------------------------|
| Total Output Wattage (W): 35              |
| Dimming: Bluetooth technology or DMX      |
| Control Gear: DMX                         |
| Driver Included: No                       |
| Driver Location: Remote                   |
| Driver Type: Constant Current - Universal |
| Driver Class: Class 2                     |
| Input Voltage (V): 120 - 277              |
| Constant Current (MA): 500                |

| LED                          |  |
|------------------------------|--|
| Number of LEDs: 24           |  |
| Color Temperature (°K): RGBW |  |
| CRI: >80 CRI                 |  |
| Lamp Life (hrs): 60000       |  |
| Special LEDs offerings: RGBW |  |
|                              |  |

## OPTICAL

Optic°: 28 / 47 / ELL

| Certified By: Certified for North American Standards |  |
|------------------------------------------------------|--|
| IP rating: IP65                                      |  |
| IK Rating: IK07                                      |  |
| Bug Rating: B1 U0 G0                                 |  |
|                                                      |  |