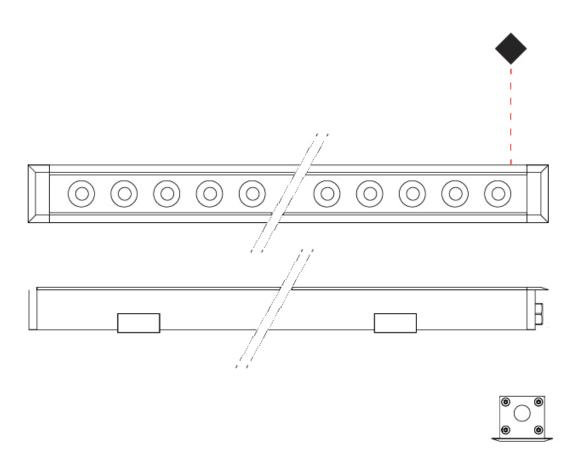

| Mounting Type: Recessed                                  |
|----------------------------------------------------------|
| Mounting Location: Ceiling                               |
| Subcategory: Downlight                                   |
| PHYSICAL                                                 |
| Shape: Rectangle                                         |
| Length (mm): 920                                         |
| Length (in): 36 <sup>1</sup> / <sub>4</sub>              |
| Width (mm): 43                                           |
| Width (in): $1\frac{5}{8}$                               |
| Height (mm): 32                                          |
| Height (in): 1 1/4                                       |
| Ceiling Thickness (mm): 2 - 13                           |
| Ceiling Thickness (in): 1/16 - 1/2                       |
| Light Distribution: Downlight                            |
| Weight (kg): 2                                           |
| Weight (lbs): 4.4                                        |
| Diffuser: Clear tempered glass                           |
| Gasket: Gore-Tex valve to prevent condensation           |
| Fixture Finish: BLK / WHI / GRY / COR / ANT / BRZ        |
| Fixture Material: Extruded Aluminum                      |
| Cut-out Measurements: 36mm / 1 7/16" x 910mm / 35 13/16" |
| ELECTRICAL                                               |
| Lamp Type: LED                                           |

| Cut-out Measurements: 36mm / 1 7/16" x 910mm / 35 13/16" |
|----------------------------------------------------------|
| ELECTRICAL                                               |
| Lamp Type: LED                                           |
| Total Output Wattage (W): 35                             |
| Dimming: Bluetooth technology or DMX                     |
| Control Gear: DMX                                        |
| Driver Included: No                                      |
| Driver Location: Remote                                  |
| Driver Type: Constant Current - Universal                |
| Driver Class: Class 2                                    |
| Input Voltage (V): 120 - 277                             |
| Constant Current (MA): 500                               |
| LED                                                      |
| Number of LEDs: 24                                       |
| Color Temperature (°K): RGBW                             |
| CRI: >80 CRI                                             |
| Lamp Life (hrs): 60000                                   |
| Special LEDs offerings: RGBW                             |
| OPTICAL                                                  |
| Ontic <sup>o</sup> : 26 / 40 / FLI                       |