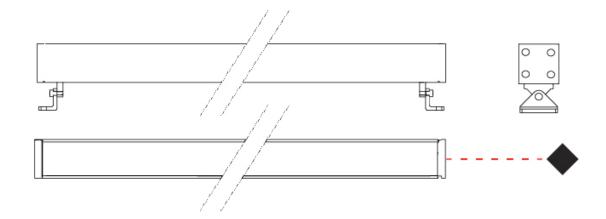

| Mounting Location: Wall                                            |
|--------------------------------------------------------------------|
| Subcategory: Wallwash                                              |
| PHYSICAL                                                           |
| Shape: Rectangle                                                   |
| Length (mm): 300                                                   |
| Length (in): 11 13/16                                              |
| Width (mm): 32                                                     |
| Width (in): 1 <sup>1</sup> / <sub>4</sub>                          |
| Extension (mm): 55                                                 |
| Extension (in): 2 <sup>3</sup> / <sub>16</sub>                     |
| Light Distribution: Adjustable / Direct                            |
| Weight (kg): 1.2                                                   |
| Weight (lbs): 2.6                                                  |
| Screws: A4 stainless steel                                         |
| Diffuser: Clear tempered glass                                     |
| Gasket: Gore-Tex valve to prevent condensation inside the fitting. |
| Fixture Finish: BLK / WHI / GRY / COR / ANT / BRZ                  |
| Fixture Material: Extruded Aluminum                                |
| ELECTRICAL                                                         |
| . T . I ED                                                         |