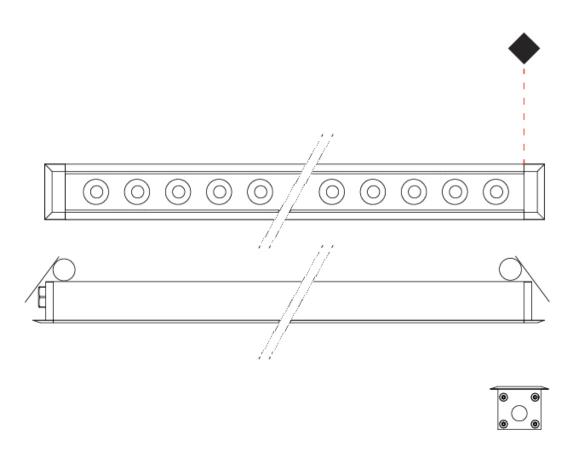

| Mounting Type: Recessed                                  |
|----------------------------------------------------------|
| Mounting Location: Ceiling                               |
| Subcategory: Downlight                                   |
| PHYSICAL                                                 |
| Shape: Rectangle                                         |
| Length (mm): 920                                         |
| Length (in): 36 <sup>1</sup> / <sub>4</sub>              |
| Width (mm): 43                                           |
| Width (in): $1\frac{5}{8}$                               |
| Height (mm): 32                                          |
| Height (in): 1 1/4                                       |
| Ceiling Thickness (mm): 2 - 13                           |
| Ceiling Thickness (in): 1/16 - 1/2                       |
| Light Distribution: Downlight                            |
| Weight (kg): 2                                           |
| Weight (lbs): 4.4                                        |
| Diffuser: Clear tempered glass                           |
| Gasket: Gore-Tex valve to prevent condensation           |
| Fixture Finish: BLK / WHI / GRY / COR / ANT / BRZ        |
| Fixture Material: Extruded Aluminum                      |
| Cut-out Measurements: 36mm / 1 7/16" x 910mm / 35 13/16" |
| ELECTRICAL                                               |
| Lamp Type: LED                                           |

| Cut-out Measurements: 36mm / 1 7/16" x 910mm / 35 13/16" |
|----------------------------------------------------------|
| ELECTRICAL                                               |
| Lamp Type: LED                                           |
| Total Output Wattage (W): 35                             |
| Dimming: Bluetooth technology or DMX                     |
| Control Gear: DMX                                        |
| Driver Included: No                                      |
| Driver Location: Remote                                  |
| Driver Type: Constant Current - Universal                |
| Driver Class: Class 2                                    |
| Input Voltage (V): 120 - 277                             |
| Constant Current (MA): 500                               |
| LED                                                      |
| Number of LEDs: 24                                       |
| Color Temperature (°K): RGBW                             |
| CRI: >80 CRI                                             |
| Lamp Life (hrs): 60000                                   |
| Special LEDs offerings: RGBW                             |
| OPTICAL                                                  |
| Ontic <sup>o</sup> : 26 / 40 / FLI                       |