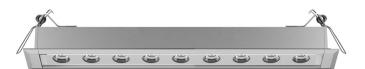

## GENERAL

| Series: Mini Corniche      |  |
|----------------------------|--|
| Brand: Platek              |  |
| Division: Exterior         |  |
| Mounting Type: Recessed    |  |
| Mounting Location: Ceiling |  |
| Subcategory: Downlight     |  |

| Mounting Type: Recessed                                   |
|-----------------------------------------------------------|
| Mounting Location: Ceiling                                |
| Subcategory: Downlight                                    |
| PHYSICAL                                                  |
| Shape: Rectangle                                          |
| Length (mm): 620                                          |
| Length (in): 24 <sup>3</sup> / <sub>8</sub>               |
| Width (mm): 43                                            |
| Width (in): 1 <sup>5</sup> / <sub>8</sub>                 |
| Height (mm): 32                                           |
| Height (in): 1 <sup>1</sup> / <sub>4</sub>                |
| Ceiling Thickness (mm): 2 - 13                            |
| Ceiling Thickness (in): 1/16 - 1/2                        |
| Light Distribution: Downlight                             |
| Weight (kg): 1.3                                          |
| Weight (lbs): 2.8                                         |
| Diffuser: Clear tempered glass                            |
| Gasket: Gore-Tex valve to prevent condensation            |
| Fixture Finish: BLK / WHI / GRY / COR / ANT / BRZ         |
| Fixture Material: Extruded Aluminum                       |
| <u>Cut-out Measurements: 36mm / 1 7/16" x 610mm / 24"</u> |
| ELECTRICAL                                                |
| Lamp Type: LED                                            |

| ELECTRICAL                                |
|-------------------------------------------|
| Lamp Type: LED                            |
| Total Output Wattage (W): 23              |
| Dimming: Bluetooth technology or DMX      |
| Control Gear: DMX                         |
| Driver Included: No                       |
| Driver Location: Remote                   |
| Driver Type: Constant Current - Universal |
| Driver Class: Class 2                     |
| Input Voltage (V): 120 - 277              |
| Constant Current (MA): 500                |
| LED                                       |
| Color Temperature (°K): PGRW              |