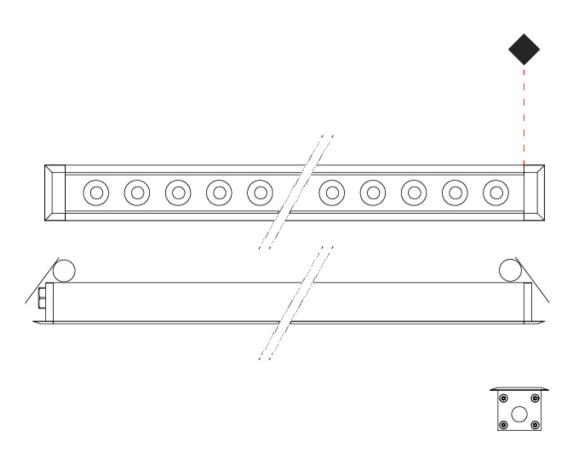

#### GENERAL

| Series: Mini Corniche      |  |
|----------------------------|--|
| Brand: Platek              |  |
| Division: Exterior         |  |
| Mounting Type: Recessed    |  |
| Mounting Location: Ceiling |  |
| Subcategory: Downlight     |  |

| Mounting Location: Ceiling                              |
|---------------------------------------------------------|
| Subcategory: Downlight                                  |
| PHYSICAL                                                |
| Shape: Rectangle                                        |
| Length (mm): 320                                        |
| Length (in): 12 ½                                       |
| Width (mm): 43                                          |
| Width (in): 1 <sup>5</sup> / <sub>8</sub>               |
| Height (mm): 32                                         |
| Height (in): 1 1/4                                      |
| Ceiling Thickness (mm): 2 - 13                          |
| Ceiling Thickness (in): 1/16 - 1/2                      |
| Light Distribution: Downlight                           |
| Weight (kg): 0.8                                        |
| Weight (lbs): 1.76                                      |
| Diffuser: Clear tempered glass                          |
| Gasket: Gore-Tex valve to prevent condensation          |
| Fixture Finish: BLK / WHI / GRY / COR / ANT / BRZ       |
| Fixture Material: Extruded Aluminum                     |
| Cut-out Measurements: 36mm / 1 7/16" x 310mm / 12 3/16" |
| ELECTRICAL                                              |
|                                                         |

| Fixture Material: Extruded Aluminum                     |
|---------------------------------------------------------|
| Cut-out Measurements: 36mm / 1 7/16" x 310mm / 12 3/16" |
| ELECTRICAL                                              |
| Lamp Type: LED                                          |
| Total Output Wattage (W): 11.5                          |
| Dimming: Bluetooth technology or DMX                    |
| Control Gear: DMX                                       |
| Driver Included: No                                     |
| Driver Location: Remote                                 |
| Driver Type: Constant Current - Universal               |
| Driver Class: Class 2                                   |
| Input Voltage (V): 120 - 277                            |
| Constant Current (MA): 500                              |
| LED                                                     |
| Number of LEDs: 8                                       |
| Color Temperature (°K): RGBW                            |
| CRI: >80 CRI                                            |
| Lamp Life (hrs): 60000                                  |
| Special LEDs offerings: RGBW                            |
| ·                                                       |