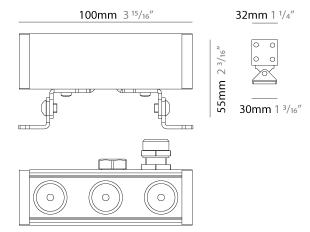

#### GENERAL

| Series: Mini Corniche   |  |
|-------------------------|--|
| Brand: Platek           |  |
| Division: Exterior      |  |
| Mounting Type: Surface  |  |
| Mounting Location: Wall |  |
| Subcategory: Wallwash   |  |

| Mounting Location: Wall                                            |
|--------------------------------------------------------------------|
| Subcategory: Wallwash                                              |
| PHYSICAL                                                           |
| Shape: Rectangle                                                   |
| Length (mm): 100                                                   |
| Length (in): $3^{15}/_{16}$                                        |
| Width (mm): 32                                                     |
| Width (in): 1 <sup>1</sup> / <sub>4</sub>                          |
| Height (mm): 32                                                    |
| Height (in): 1 1/4                                                 |
| Extension (mm): 55                                                 |
| Extension (in): 2 <sup>3</sup> / <sub>16</sub>                     |
| Light Distribution: Adjustable / Direct                            |
| Weight (kg): 1.2                                                   |
| Weight (lbs): 2.6                                                  |
| Screws: A4 stainless steel                                         |
| Diffuser: Clear tempered glass                                     |
| Gasket: Gore-Tex valve to prevent condensation inside the fitting. |
| Fixture Finish: BLK / WHI / GRY / COR / ANT / BRZ                  |
| Fixture Material: Extruded Aluminum                                |