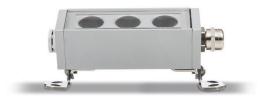

#### GENERAL

| Series: Mini Corniche   |  |
|-------------------------|--|
| Brand: Platek           |  |
| Division: Exterior      |  |
| Mounting Type: Surface  |  |
| Mounting Location: Wall |  |
| Subcategory: Wallwash   |  |

| Mounting Location: Wall                                            |
|--------------------------------------------------------------------|
| Subcategory: Wallwash                                              |
| PHYSICAL                                                           |
| Shape: Rectangle                                                   |
| Length (mm): 100                                                   |
| Length (in): $3^{15}/_{16}$                                        |
| Width (mm): 32                                                     |
| Width (in): 1 <sup>1</sup> / <sub>4</sub>                          |
| Height (mm): 32                                                    |
| Height (in): 1 1/4                                                 |
| Extension (mm): 55                                                 |
| Extension (in): 2 <sup>3</sup> / <sub>16</sub>                     |
| Light Distribution: Adjustable / Direct                            |
| Weight (kg): 1.2                                                   |
| Weight (lbs): 2.6                                                  |
| Screws: A4 stainless steel                                         |
| Diffuser: Clear tempered glass                                     |
| Gasket: Gore-Tex valve to prevent condensation inside the fitting. |
| Fixture Finish: BLK / WHI / GRY / COR / ANT / BRZ                  |
| Fixture Material: Extruded Aluminum                                |